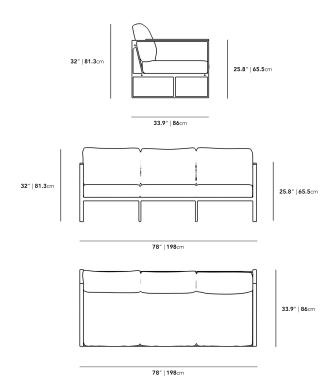

## Dimensions

78 in x 32 in x 33.9 in (Width x Depth x Height) All measurements are approximations.

Assembly Instructions Download