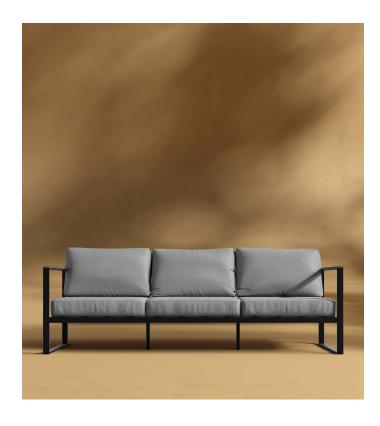

## Louis Outdoor Sofa

Dressed in structured lines and a durable black powder coated frame, the Louis Outdoor Sofa embodies relaxed, coastal-inspired expressions. Designed with comfort and durability in mind, the Louis collection features fast dry foam cushions in cool toned UV resistant fabric and teak wood accents; perfect for turning any outdoor space into a modern sanctuary.

## Details

- High performance aluminum frame
- · Choose from black or white fade resistant powder coated finish
- Fast dry foam cushion
- UV resistant fabric
- Removable cushions
- Teak wood armrests
- Firm Feel (Learn more about our sofa firmness here.)
- Assembly is required