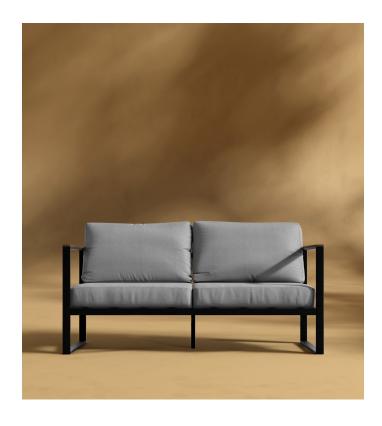

## Louis Outdoor Loveseat

Dressed in structured lines and a durable black powder coated frame, the Louis Outdoor Loveseat embodies relaxed, coastal-inspired expressions. Designed with comfort and durability in mind, the Louis collection features fast dry foam cushions in cool toned UV resistant fabric and teak wood accents; perfect for turning any outdoor space into a modern sanctuary.

## Details

- High performance aluminum frame
- · Choose from black or white fade resistant powder coated finish
- Fast dry foam cushion
- UV resistant fabric
- Removable cushions
- Teak wood armrests
- Firm Feel (Learn more about our sofa firmness here.)
- Assembly is required