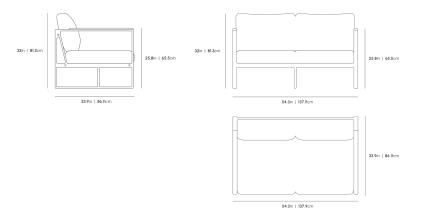

## Dimensions

54.3 in x 33.9 in x 24.8 in (Width x Depth x Height) All measurements are approximations.

Assembly Instructions Download