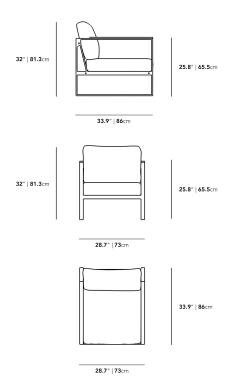

## Dimensions

28.7 in x 33.9 in x 32 in (Width x Depth x Height) All measurements are approximations.

Assembly Instructions Download