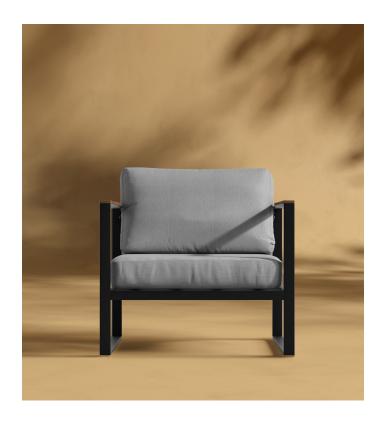

## Louis Outdoor Armchair

Dressed in structured lines and a durable black powder coated frame, the Louis Outdoor Armchair embodies relaxed, coastal-inspired expressions. Designed with comfort and durability in mind, the Louis collection features fast dry foam cushions in cool toned UV resistant fabric and teak wood accents; perfect for turning any outdoor space into a modern sanctuary.

## Details

- High performance aluminum frame
- Black fade resistant powder coated finish
- Fast dry foam cushion
- UV resistant fabric
- Removable cushions
- Teak wood armrests
- Firm Feel (Learn more about our sofa firmness here.)
- Assembly is required