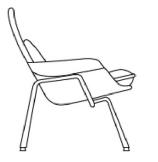

## Dimensions

39 in x 33.5 in x 39 in (Width x Depth x Height) All measurements are approximations.

Assembly Instructions Download

18.5" | 47cm

38.98" | 99cm

25.25" | 64cm

33.46" | 85cm

22.05" | 56cm