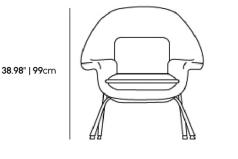

## Dimensions

39 in x 33.5 in x 39 in (Width x Depth x Height) All measurements are approximations.

Assembly Instructions Download

18.5" | 47cm

38.98" | 99cm

25.25" | 64cm

33.46" | 85cm

22.05" | 56cm