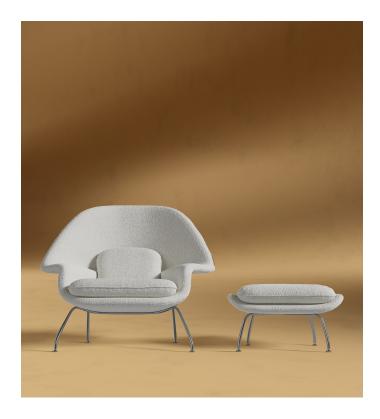

## Womb Chair and Ottoman

The set owes much of its popularity to the simple, sweeping structure with indented armrests and movable cushions that enable you to lounge, sit upright or slouch, in whichever way you desire. The chair offers a comforting sense of security that is derived from the organic shape of the shell rather than it's cushioning.