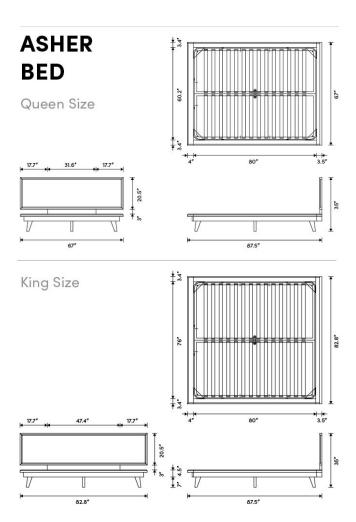

## Dimensions

67 in x 87.5 in x 35 in (Width x Depth x Height) All measurements are approximations.

Assembly Instructions Download