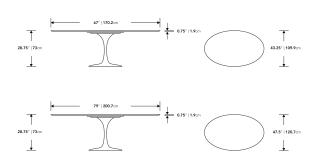

### Dimensions

67 in x 43.25 in x 28.75 in (Width x Depth x Height)

## Additional Dimensions

79 in x 47.5 in x 28.75 in - (79" | 201cm Size, White Carrara Marble Surface, White Base Options)
79 in x 47.5 in x 28.75 in - (79" | 201cm Size, White Carrara Marble Surface, Black Base Options)