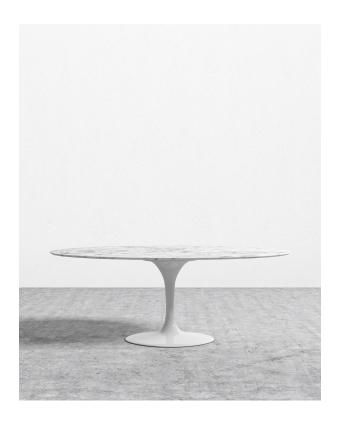

# Tulip Table Oval - Carrara

The Tulip Table series is a premium reproduction line inspired by Finnish and American mid-century architecture, a period vastly characterised by the simplification of everyday living.

Smooth marble sits atop a glossy white base for a sophisticated profile that is instantly recognizable. The unique single pedestal base is made from strong cast aluminum to support a heavy marble top whilst eliminating the unnecessary clutter of legs underneath.

#### Details

This premium Rove Classics reproduction features:

- White Carrara marble
- Finished with natural sealant
- Beveled underside edge
- Cast aluminum base with gloss finish
- Base has 5-step powder coat resistant to chipping
- Oval shape
- Assembly is required
- Diameter may vary by approximately 0.5"
- Natural markings may vary
- This product will be shipped in a wooden crate, tools are recommended for unboxing